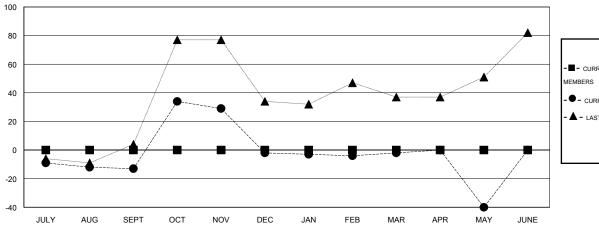

#### GOALS AND ACTUAL MEMBERS CUMULATIVE

| - 🔳 - | CURRENT YEAR GOALS FOR NEW |
|-------|----------------------------|
| мемв  | ERS                        |

- CURRENT YEAR ACTUAL MEMBERS

- ▲ - LAST YEAR ACTUAL MEMBERS